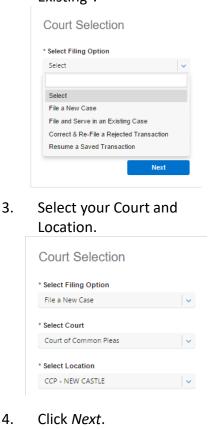

#### **Subsequent Filings**

To file a Subsequent Filing

- Click on the E-Filing & E-Service Tab on the Homepage.
- 2. Under the Court Selection options, choose the *Filing Option* "File and Serve in an Existing".

#### Step 1- Case Info Tab

- 1. Enter the Case Number.
- 2. Enter the Last Name/Business Name from the origi8nal filing.
- 3. Click Search.
- 4. Click on the banner to expand the field.
- 5. Case Title will be prepopulated\*.
- 6. Claim Amount will be prepopulated\*.
- 7. Full Case Caption will be prepopulated\*.
- 8. Click *Next* to move to Step 2-Case Parties.