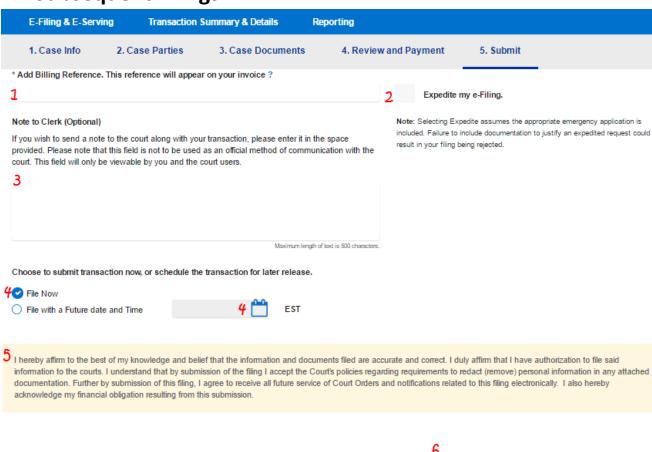

#### Step 4- Review and Payment Tab

- Use the (-) or (+) buttons to expand the sections to view the information.
- Use the *Pencil* Icon to go back in the system to make any needed updates by following the steps above for that tab\*.
- Check boxes are provided for "In forma Pauperis" and "Exempt or Deferred State Agency". Selecting either of these boxes will zero out the fees.
- 5. All fees can be reviewed in the Fees section.
- If your firm has chosen monthly invoicing, choose the radio button for *Pay through monthly invoice process* (Note: does not apply to Pro Se litigants).
- 7. If not, select *Pay by Credit Card* and enter the appropriate credit card information in the *Payment* section\*.
- 8. Click *Next* to move to Step 5-Submit.