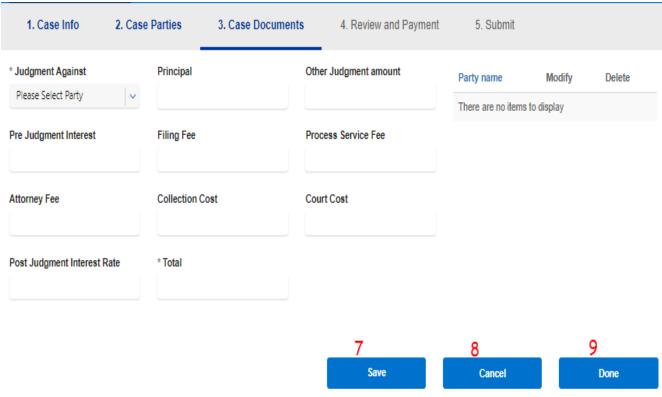

# Step 3- Case Documents Tab (continued)

- 7. Click the *Document Title* to view the document.
- 8. Use the *Pencil* icon to edit an existing document\*.
- 9. Use the *Trashcan* icon to delete an document.
- 10. Click *Next* to move to Step 4-Review.

#### **Step 3 Document Types for** Judgment Filing Type with Additional Judgment Information:

- Consent Judgment,
- Default Judgment,
- Foreign Judgment Entered, or
- Stipulation of Judgment
- 1. Select the *Document* Category to All Document Types
- 2. Choose the *Document* Type:
- Default Judgment ٠
- Consent Judgment

- Foreign Judgment Entered or
- Stipulation of Judgment ٠
- 3. Enter the *Document Title*
- 4. Click Choose File to open your computer's hard drive and select your document\*.
- 5. Choose the radio button for Main.
- 6. Click Provide Additional Judgment Information and Attach Document to move to the next screen.

© 2016 File & Serve Delaware

Step 3 Document Type - Judgment Filings Continue.

7. Click Save to save the judgment information that has been entered for the party. The filer will still be shown the Additional Judgment Information screen.

8. Click Cancel to not save the entered judgment information and will not upload the filing. The filer will be taken back to the Case Documents tab with no filing uploaded.

9. Click Done to complete the judgment entries process and attach the document to the filing. The filer is taken back to the Case Documents tab.

Note: A filer can enter <u>only</u> one judgment against a specific party for each Additional Judgment Information filing type. Filer can enter multiple judgments with the same document, but must be for separate parties in the case.