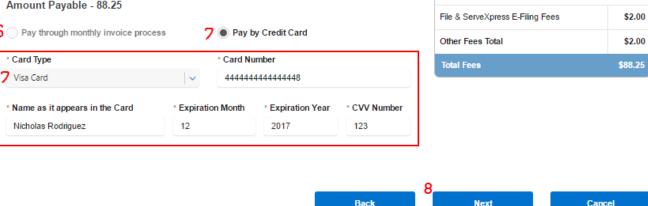

#### Step 4- Review and Payment Tab

- Use the (-) or (+) buttons to expand the sections to view the information.
- Use the *Pencil* Icon to go back in the system to make any needed updates by following the steps above for that tab\*.
- Check boxes are provided for "In forma Pauperis" and "Exempt or Deferred State Agency". Selecting either of these boxes will zero out the fees.
- 5. All fees can be reviewed in the Fees section.
- If your firm has chosen monthly invoicing, choose the radio button for *Pay through monthly invoice process* (Note: does not apply to Pro Se litigants).
- 7. If not, select *Pay by Credit Card* and enter the appropriate credit card information in the *Payment* section\*.
- 8. Click *Next* to move to Step 5-Submit.