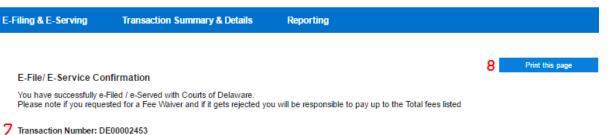

#### **Before You Begin**

- 1. Refer to the appropriate court rules on electronic filing prior to using File & Serve Delaware to ensure that you are in compliance with local requirements.
- 2. If you need assistance, call our Client Support line at 1-888-529-7587.