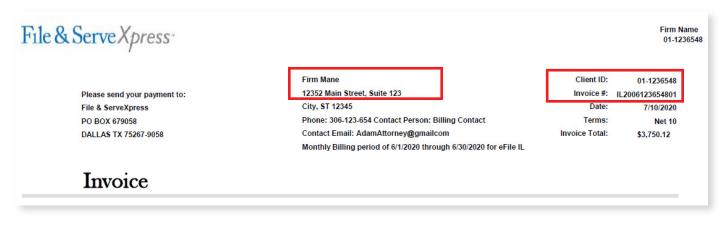

## File & Serve Xpress

in

f

0

If you use **File & Serve Texas or File & Serve Illinois**, you will receive the following invoice format: