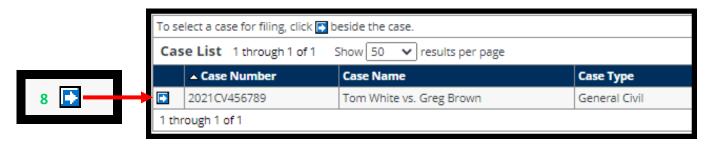

8. Click the small blue icon with a white arrow in it below "Court List" to select your case. This will take you to the Documents Tab.