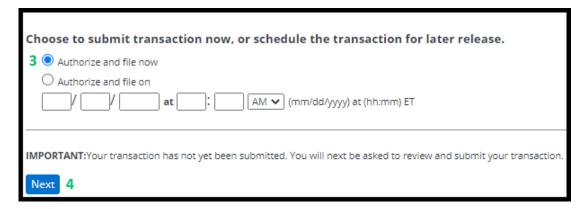

- 3. Scroll to the bottom of the page and select the "Authorize and file now" button.
- 4. Click the "next" button to move to the next screen.

5. Scroll down the page to review your filing information. Once you have reviewed your information, click the "Submit Filing" button to complete your filing.