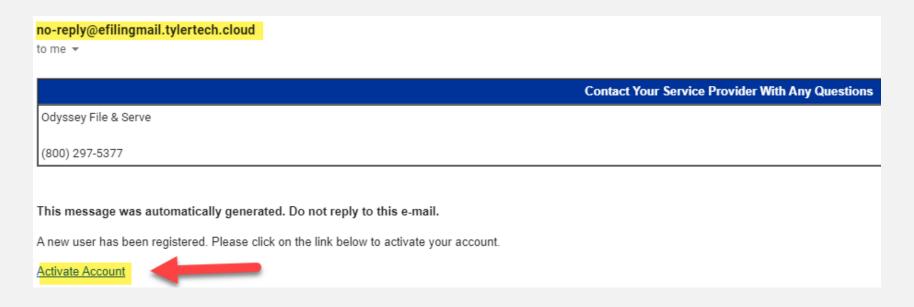

## **REGISTERING A NEW ACCOUNT**

*(continued)* 

- 4. Fill out the necessary fields in "Answer Security Question"
- 5. Click on "Complete Registration and Begin Filing"

*(continued)* 

- 6. Go to the email address that you registered with for FSMD
- 7. You should have a "no-reply" email, Subject: "File & Serve new user activation"
- 8. Open the email and click on "Activate Account". Your account is now activated.