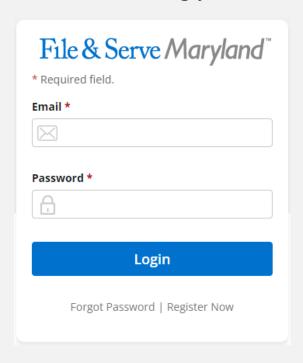

#### **Logging in to FSMD**

| File & Serve Maryland          |
|--------------------------------|
| * Required field.              |
| Email *                        |
| $\bowtie$                      |
| Password *                     |
|                                |
| Login                          |
| Forgot Password   Register Now |

- 1. Open Chrome, Safari, or Firefox go to
  - www. file and serve mary land. com
- 2. Enter your Username and Password and click **Login**.
- 3. If you do not have a Username/Password, please contact your Firm Administrator.