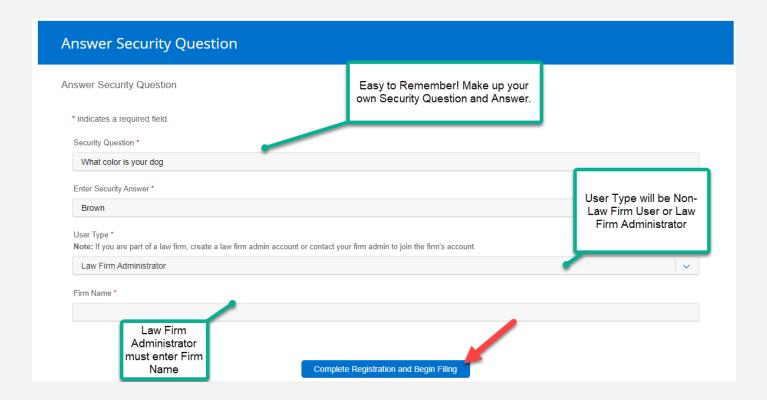

## **REGISTERING A NEW ACCOUNT**

*(continued)* 

- 4. Fill out the necessary fields in "Answer Security Question"
- 5. Click on "Complete Registration and Begin Filing"

*(continued)* 

- 6. Go to the email address that you registered with for FSMD
- 7. You should have a "no-reply" email, Subject: "File & Serve new user activation"
- 8. Open the email and click on "Activate Account". Your account is now activated.