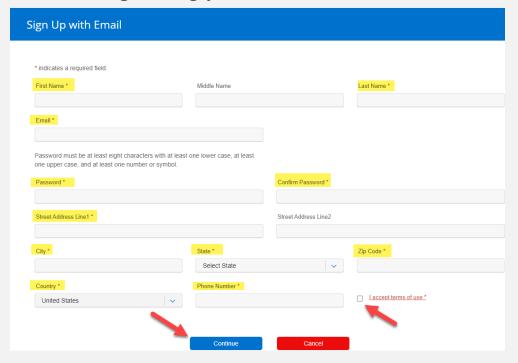

# **REGISTERING A NEW ACCOUNT**

To register your new account, follow these steps:

- 1. Go to www.fileandservemaryland.com
- 2. Click on Register Now
- 3. This will bring you to a new screen for registering your account

## **REGISTERING A NEW ACCOUNT**

*(continued)* 

- 4. Fill out the necessary fields in "Answer Security Question"
- 5. Click on "Complete Registration and Begin Filing"

*(continued)* 

- 6. Go to the email address that you registered with for FSMD
- 7. You should have a "no-reply" email, Subject: "File & Serve new user activation"
- 8. Open the email and click on "Activate Account". Your account is now activated.